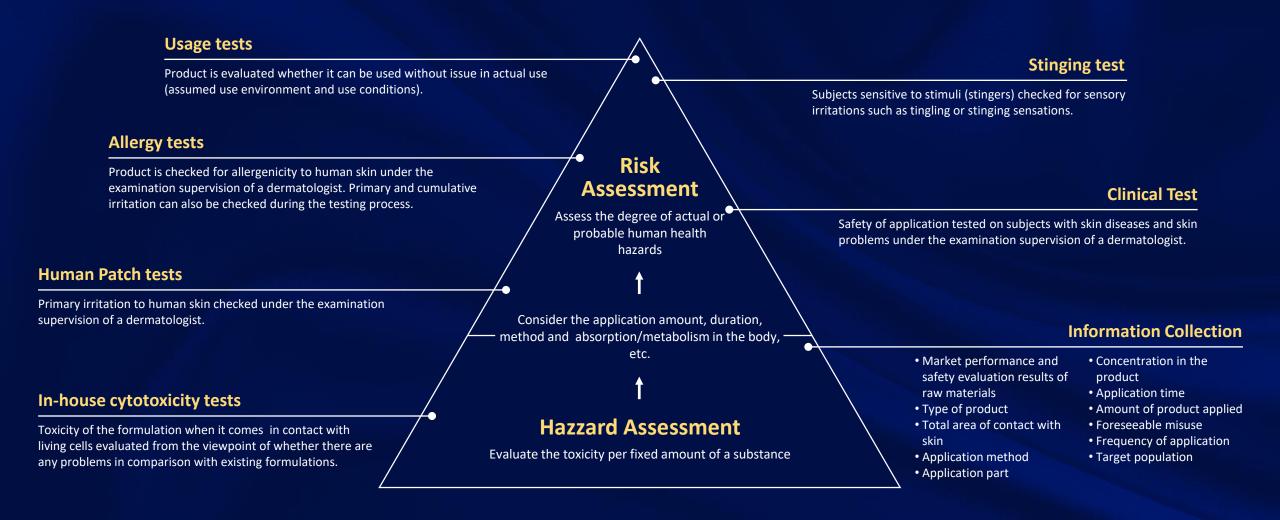

# The Key to Ands Premium Skincare

Based on many clinical studies in Japan, the correlation between a product's pleasant feel during use/finish, the amount a product is used, and the sense of its effectiveness has been proven.

### Subjective skin effectiveness improved

Ands Corporation has also developed its own brand and will continue to focus on satisfying our customers by enhancing our products' feel during use and effectiveness.