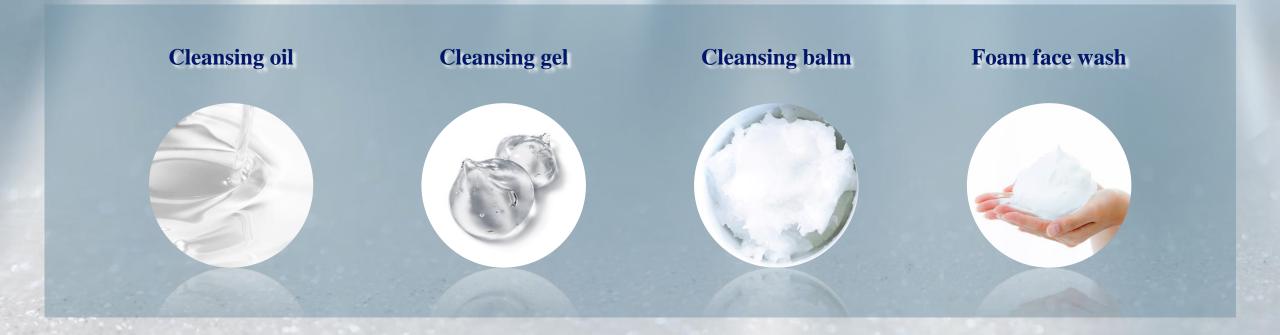

## Characteristic skin care products

Cleansing

Keeping the skin clean is the foundation of skin care.

Ands' cleansing formula is thoroughly focused on its feel during use, high level of removal power, and gentleness on the skin.

# Cleansing oil

Even with its high cleansing power, our product does not dry out your skin or require you to double-wash your face.

Our formula is gentle on your skin by protecting its vital moisture, thereby eliminating the need to double-wash your face.

# Cleansing gel

No dripping, easy to apply, and a refreshing wash.

Combining cleansing power with quick rinsing.

The secret lies in the balance between the activator (detergent) and the oil.

It blends in well with the skin, leaving it feeling moisturized even after cleansing.

# Cleansing balm

The solid oil melts into your skin, providing a smooth and pleasant feel during use

Despite this cleanser's solid form—with its gentle feel during use, high cleansing power and moist finish—is almost like an oil massage.

# Foam face wash

Our face wash contains purified water in a pump-type bottle allowing it to foam richly, while eliminating impurities and gently caring for your skin.

The clean lather created by the purified water in our pump-type product is gentle on your skin, providing high cleansing power and a pleasant finish.